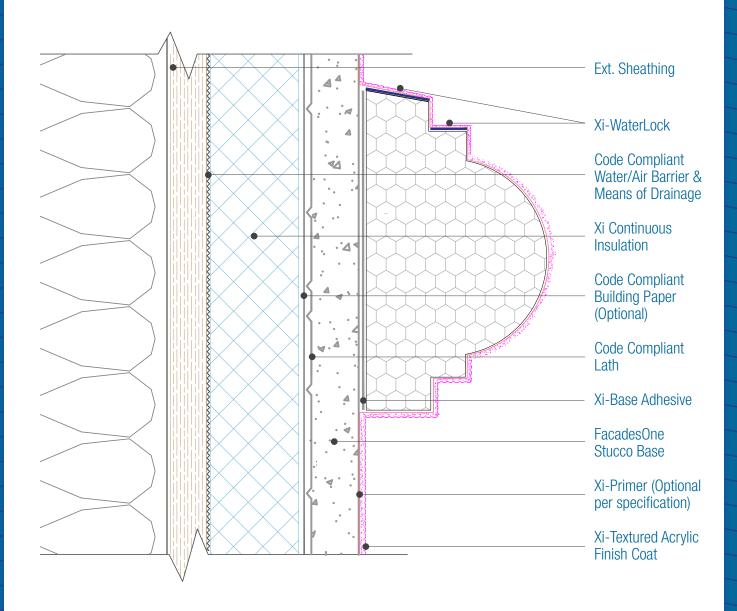

## FacadesOne Xi-Series Assembly **Foam Shape**

Date. 06-15-2020 | Detail. F1XI.I.4 v1

## NOTES:

- 1. For full assembly options, materials and placement of materials refer to the specific FacadesXi System specifications.
- Drainage is required per the current Evaluation Report. See Detail 1.3 for material options.
  Foam shape thickness for Non-combustible construction are limited to 4 inches in thickness.
- 4. Horizontal Sloped surfaces of foam shapes must be coated with FacadesXi-WaterLock.
- 5. Slope Minimums: Standing Snow areas 6:12, No Standing Snow 3:12